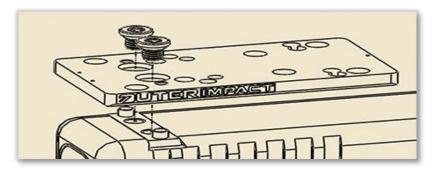

Step 3: Test fit the Red Dot sight to Outerimpact adapter, utilizing red dot pattern installation chart. Note: Make sure screws do not stick out beyond bottom of adapter. After test fitting, remove Red Dot sight from adapter.

Step 4: Secure sight adapter to dovetail with supplied weaver screws. Torque to **25 in/lb.** We recommend applying blue thread locker to all threads upon final installation.

Note: Utilize blue liquid thread locker upon final installation of all threaded fasteners.