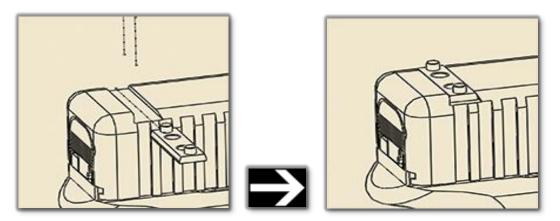

**WARNING:** Never remove or install components on a gun without ensuring the gun is not loaded and the chamber is clear.

Step 1: Remove existing rear sight from slide

Step 2: Install OUTERIMPACT dovetail onto slide. Dovetail and dovetail screws are located in bag marked "DVT."